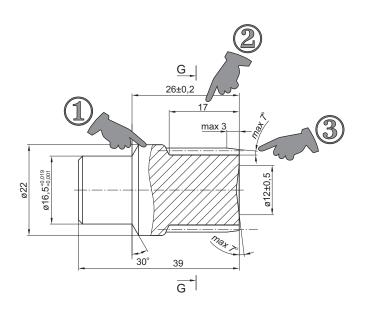

## Product Tech News

## Shaft End

## INTRODUCTION

M+S Hydraulic introduces new type of shaft end, designed for installing on the steering columns which we produce. This shaft end can be submitted as a spare part to our customers who manufacture their own steering columns or other attachments.

The new shaft end is made completely by cold forging process and the mechanical treatment is reduced to grinding the neck with ø 16,5mm.

Shaft End Part Order No: 46415 001 00 (OLD)



| Involute Spline Data |    |        |
|----------------------|----|--------|
| Modul                | m  | 1,5875 |
| Number of Teeth      | z  | 12     |
| Pressure Angle       | α  | 30°    |
| Diametral Pitch      | DP | 16/32  |

G-G 5:1

Shaft End Part K Order No: 46415 015 00 (NEW)