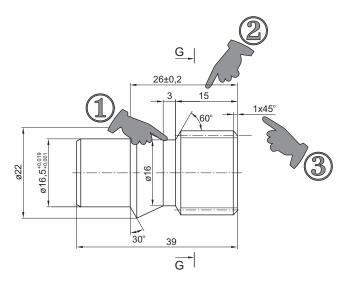

The new shaft end is made completely by cold forging process and the mechanical treatment is reduced to grinding the neck with ø 16,5mm.

Shaft End Part Order No: 46415 001 00 (OLD)

| Involute Spline Data |    |        |
|----------------------|----|--------|
| Modul                | m  | 1,5875 |
| Number of Teeth      | z  | 12     |
| Pressure Angle       | α  | 30°    |
| Diametral Pitch      | DP | 16/32  |