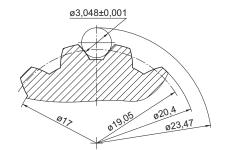

## Product Tech News

## Shaft End

## INTRODUCTION

M+S Hydraulic introduces new type of shaft end, designed for installing on the steering columns which we produce. This shaft end can be submitted as a spare part to our customers who manufacture their own steering columns or other attachments.

The new shaft end is made completely by cold forging process and the mechanical treatment is reduced to grinding the neck with ø 16,5mm.

Shaft End Part Order No: 46415 001 00 (OLD)



| Involute Spline Data |    |        |
|----------------------|----|--------|
| Modul                | m  | 1,5875 |
| Number of Teeth      | z  | 12     |
| Pressure Angle       | α  | 30°    |
| Diametral Pitch      | DP | 16/32  |

G-G 5:1

Shaft End Part K Order No: 46415 015 00 (NEW)