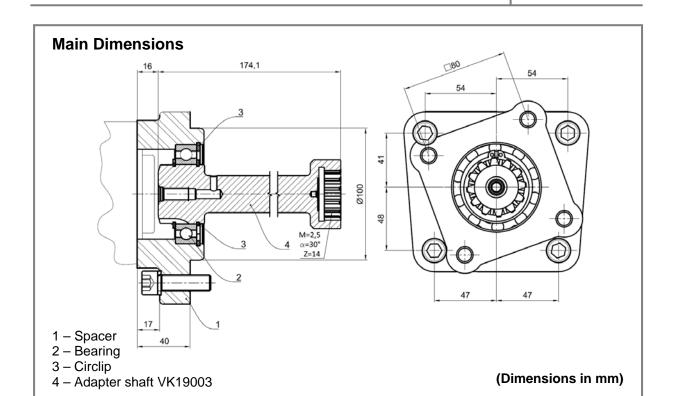

## ADAPTER KIT TO POWER TAKE OFFS MAZ

Ref.VK19004

## 239

| Main Data                |               |
|--------------------------|---------------|
| Continuous Torque (Nm)   | 588           |
| Intermittent Torque (Nm) | 820           |
| Power (at 1000 rpm)      | 84 hp / 62 kW |
| Weight (kg)              | 4,7           |
| Engine-Kit adapter ratio |               |