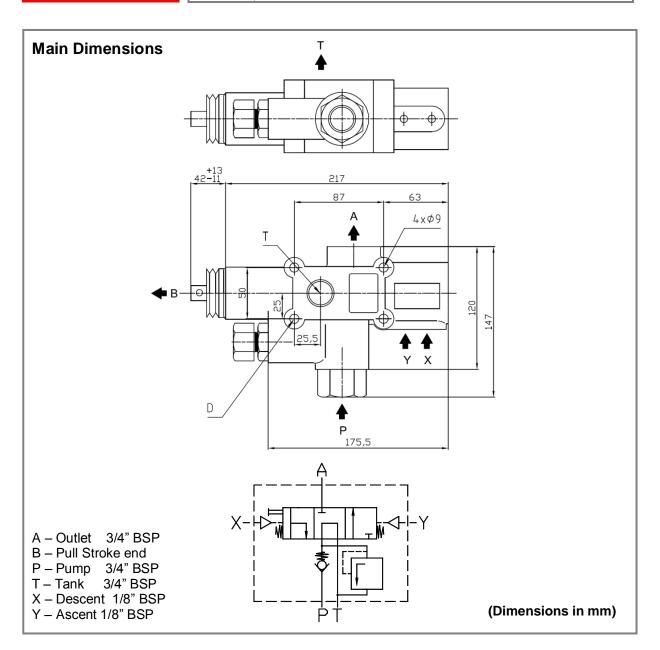

## DT

Open Circuit 130 L

| Main Data                |           |
|--------------------------|-----------|
| Maximum pressure (Bar)   | 350       |
| Operating pressure (Bar) | up to 300 |
| Flow rate (I/min)        | 130       |
| Weight (kg)              | 5.2       |

## Notes:

- $\checkmark\,$  This tipping value can be used in progressive descent with our air commands ABCD.
- ✓ Tighten the tipping valve with only three bolts. Do not use the "D" hole. Screw the three bolts with
  - a max. tightening torque of 20 N.m (soft tightening).