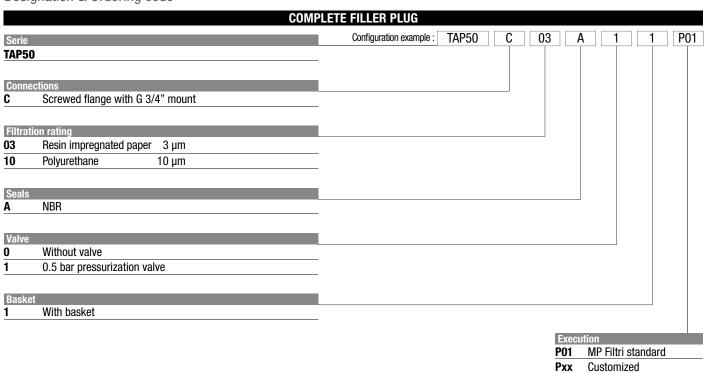

ata

#### Air breathers & Filler plugs

# Filler plug and polyamide air filters Flow rates up to 200 l/min

TAP50 is a range of compact plastic air breathers and filler caps for protection of the tank against the solid contamination contained into the air and filling of the fluid into the systems during the commissioning and maintenance procedures.

#### **Available features:**

- Flanged connection with bayonet, for a maximum flow rate of 200 l/min
- Fine cellulose filtration, to get a good cleanliness level into the reservoir
- Filling basket, to hold the coarse contamination contained into the fluid and to diffuse the fluid flow into the tank

#### **Common applications:**

- Compact hydraulic systems
- Compact mobile machines
- Industrial equipment



#### Designation & Ordering code



**Dimensions** 

### TAP50

### Screwed flange



Holes on the tank