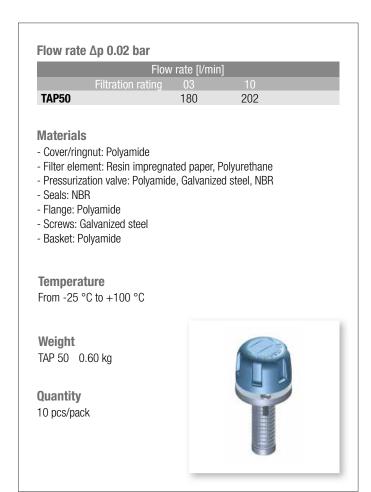

eneral information

#### Technical data

#### Air breathers & Filler plugs

# Filler plug and polyamide air filters Flow rates up to 200 l/min

TAP50 is a range of compact plastic air breathers and filler caps for protection of the tank against the solid contamination contained into the air and filling of the fluid into the systems during the commissioning and maintenance procedures.

#### **Available features:**

- Flanged connection with bayonet, for a maximum flow rate of 200 l/min
- Fine cellulose filtration, to get a good cleanliness level into the reservoir
- Filling basket, to hold the coarse contamination contained into the fluid and to diffuse the fluid flow into the tank

#### **Common applications:**

- Compact hydraulic systems
- Compact mobile machines
- Industrial equipment



#### Designation & Ordering code



**Dimensions** 

### TAP50

### Screwed flange



Holes on the tank