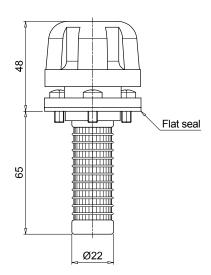

lug and polyamide air filters Flow rates up to 200 l/min

TAP50 is a range of compact plastic air breathers and filler caps for protection of the tank against the solid contamination contained into the air and filling of the fluid into the systems during the commissioning and maintenance procedures.

#### **Available features:**

- Flanged connection with bayonet, for a maximum flow rate of 200 l/min
- Fine cellulose filtration, to get a good cleanliness level into the reservoir
- Filling basket, to hold the coarse contamination contained into the fluid and to diffuse the fluid flow into the tank

#### **Common applications:**

- Compact hydraulic systems
- Compact mobile machines
- Industrial equipment



#### Designation & Ordering code



**Dimensions** 

### TAP50

### Screwed flange



Holes on the tank