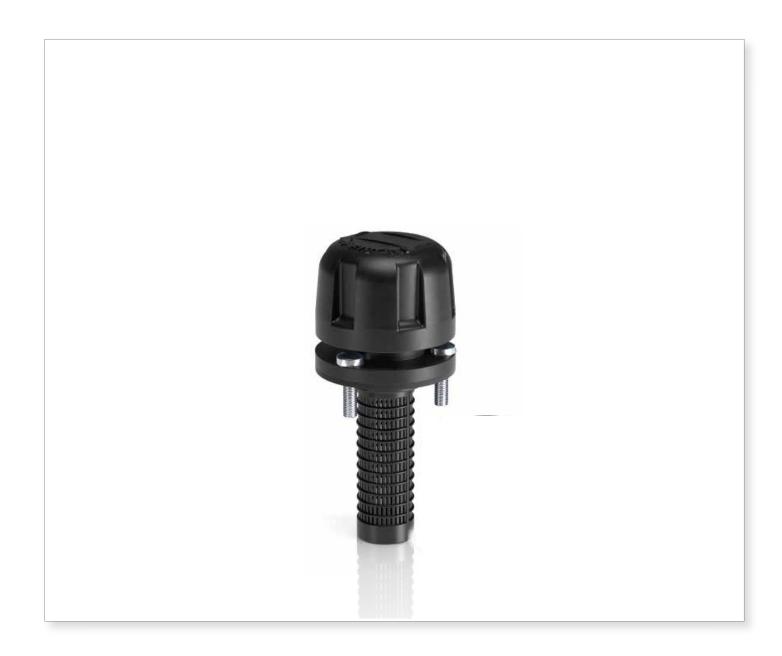

# TAP 50 series

Polyamide filler plug

# Filler plug and polyamide air filters Flow rates up to 200 l/min

TAP50 is a range of compact plastic air breathers and filler caps for protection of the tank against the solid contamination contained into the air and filling of the fluid into the systems during the commissioning and maintenance procedures.

#### **Available features:**

- Flanged connection with bayonet, for a maximum flow rate of 200 l/min
- Fine cellulose filtration, to get a good cleanliness level into the reservoir
- Filling basket, to hold the coarse contamination contained into the fluid and to diffuse the fluid flow into the tank