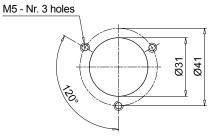

ilters Flow rates up to 200 l/min

TAP50 is a range of compact plastic air breathers and filler caps for protection of the tank against the solid contamination contained into the air and filling of the fluid into the systems during the commissioning and maintenance procedures.

#### **Available features:**

- Flanged connection with bayonet, for a maximum flow rate of 200 l/min
- Fine cellulose filtration, to get a good cleanliness level into the reservoir
- Filling basket, to hold the coarse contamination contained into the fluid and to diffuse the fluid flow into the tank

#### **Common applications:**

- Compact hydraulic systems
- Compact mobile machines
- Industrial equipment



#### Designation & Ordering code



**Dimensions** 

### TAP50

### Screwed flange



Holes on the tank