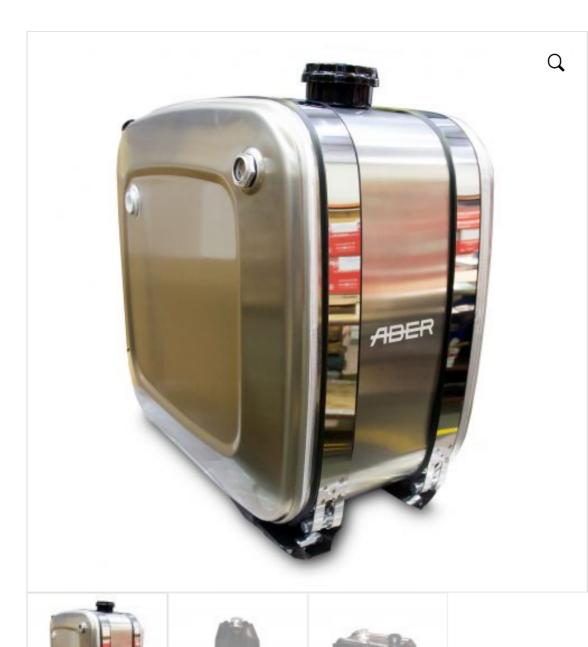

## Hydraulic Side Mounting Oil Tank – TSB Series from ABER is available on request with many other configuration and volumes. For non standard dimensions please contact us.

# SIDE MOUNTING WITH BELTS

| Capacity (Liters) | Material     | A (mm) | B (mm) | C (mm) | Suction Pipe *BSP |
|-------------------|--------------|--------|--------|--------|-------------------|
| 80                | FE - AL - IX | 510    | 290    | 640    | 1" 1/2            |
| 100               | FE - AL - IX | 510    | 350    | 640    | 1" 1/2            |
| 130               | FE - AL - IX | 550    | 360    | 710    | 1" 1/2            |
| 160               | FE - AL - IX | 550    | 450    | 710    | 1" 1/2            |
| 200               | FE - AL - IX | 550    | 560    | 710    | 1" 1/2            |
| 201               | AL           | 620    | 500    | 710    | 1" 1/2            |
| 250               | FE - AL - IX | 550    | 700    | 710    | 1" 1/2            |