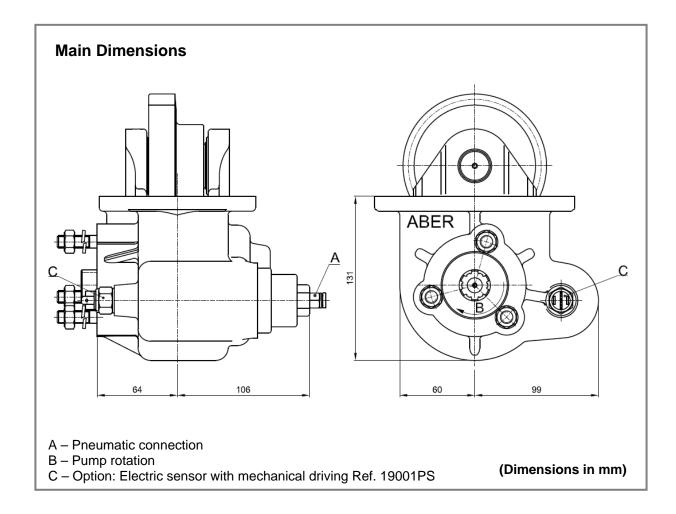

## **Power Take Offs** Ref. TF19001P

236 MAZ

| Main Data                |                 |
|--------------------------|-----------------|
| Continuous Torque (Nm)   | 320             |
| Intermittent Torque (Nm) | 400             |
| Power (at 1000 r.p.m)    | 48 C.V. / 35 Kw |
| Mounting Position        | Right           |
| Pump Rotation            | Left Hand       |
| Weight (Kg)              | 9               |
| Engine to PTO ratio      |                 |
| Maz 236 1 : 0.900        |                 |